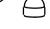

### **III. Installation Instructions**

• The Dome camera's horizontal angle of view is 92-degree. Decide the location to install the Dome camera.

- 2 In application, the dome camera can be installed as the following four (4) positions:
  - 1) Ceiling Mount